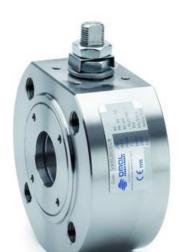

## **MAGNUM**

Magnum stainless steel ball valve - Part numbers coming soon, contact us for more information

- Sizes PN 16-40
- Pressure range PN16 to 40 bar
- Temperature up to +200°C depending on material
- ATEX certified

## PRODUCT DESCRIPTION

The Magnum is a high quality stainless steel wafer ball valve (PN 16-40 / ANSI 150-300) manufactured on site at Omal in Italy. This valve is designed to be actuated and is suitable for many applications including oil and gas / petrochemical. Certifications include: ATEX, Fire Safe: UNI EN ISO 10497:2004 - API6FA: 1999, TA-LUFT VDI 2440 (2000), Fugitive Emission UNI EN ISO 15848: 2006.